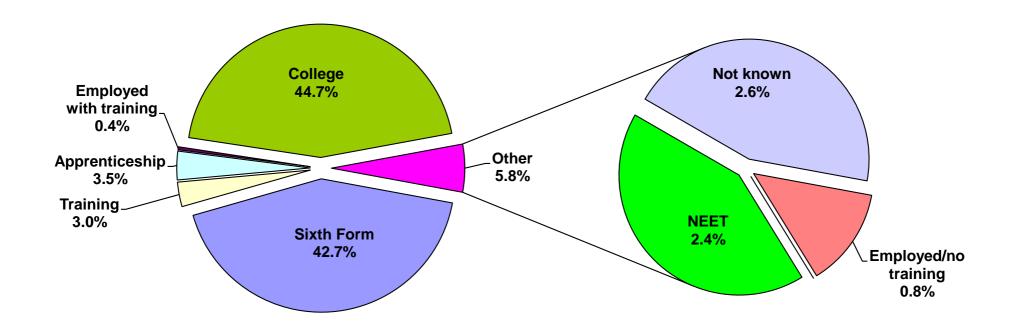

## **Bradford District Activity Survey 2018**

## The 2017/2018 Year 11 at 2nd of November 2018

| In Learning:                        | 5979 | 94.2% | Other Categories:                      | 368 | 5.8% |
|-------------------------------------|------|-------|----------------------------------------|-----|------|
| Sixth form course                   | 2709 | 42.7% | Employment without full training/study | 49  | 0.8% |
| College course                      | 2838 | 44.7% | Part-time education/job only           | 0   | 0.0% |
| Training course                     | 189  | 3.0%  | NEET                                   | 155 | 2.4% |
| Apprenticeship                      | 220  | 3.5%  | Not known/moved away                   | 164 | 2.6% |
| Employment with full training/study | 23   | 0.4%  |                                        |     |      |
| Year 11 Total                       | 6347 |       |                                        |     |      |